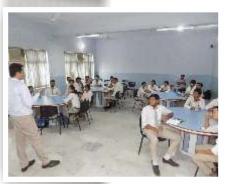

## **Class Room- The Mini Laboratory**

A knowledge conceiving center

- Well-structured and designed with all the latest facilities to provide the most conducive environment for learning.
- Augmented with the integrated teaching aids like computer terminals with internet, LCDs, Green Board etc.
- Spacious enough, well-lit, well ventilated, and accommodated with nice seating arrangements.