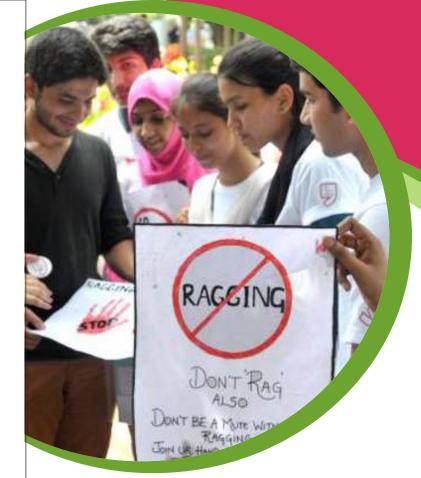

#### **Anti-Ragging Committee**

Ragging is strictly prohibited in any form. If anyone found guilty of ragging, he/she may be expelled from the institute. However, in order to have effective control over the incidents of ragging as per the guidelines of the Hon'ble Supreme Court of India and to maintain overall discipline amongst the students an 'Anti-Ragging Committee' has been constituted. The students can bring their grievances, 'if any' to the notice of this Committee.